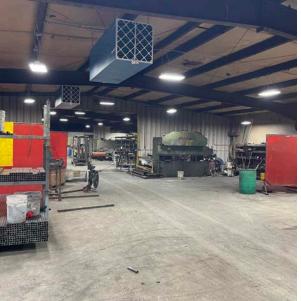

#### 9,700 SF warehouse building on 2.6 acres

- 14' clear at center
- M-3 zoning
- 2, 12'x18' grade doors, 1 dock door
- +/- 1,200 SF of office
  - 3 offices, 1 warehouse manager office
  - Open reception in front
  - 2 bathrooms in office, 1 warehouse bathroom with multiple stalls
  - · Warehouse breakroom with fridge and sink
- 36'x36' pole barn, 24' clear at the center
- 1.5 miles to I-95 exits