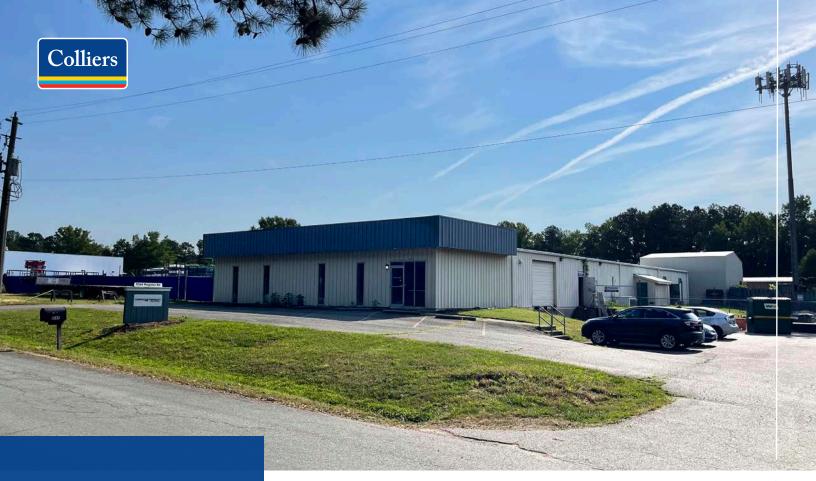

# 11144 Progress Road, Ashland, VA

Rare opportunity – 9,700 SF industrial building with outdoor storage in the Hanover Air Park

#### 9,700 SF warehouse building on 2.6 acres

- 14' clear at center
- M-3 zoning
- 2, 12'x18' grade doors, 1 dock door
- +/- 1,200 SF of office
  - 3 offices, 1 warehouse manager office
  - Open reception in front
  - 2 bathrooms in office, 1 warehouse bathroom with multiple stalls
  - · Warehouse breakroom with fridge and sink
- 36'x36' pole barn, 24' clear at the center
- 1.5 miles to I-95 exits