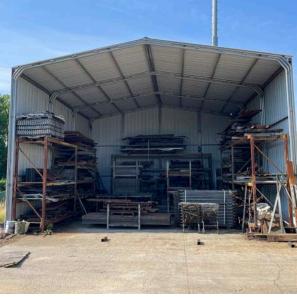

#### 9,700 SF warehouse building on 2.6 acres

- 14' clear at center
- M-3 zoning
- 2, 12'x18' grade doors, 1 dock door
- +/- 1,200 SF of office
  - 3 offices, 1 warehouse manager office
  - Open reception in front
  - 2 bathrooms in office, 1 warehouse bathroom with multiple stalls
  - · Warehouse breakroom with fridge and sink
- 36'x36' pole barn, 24' clear at the center
- 1.5 miles to I-95 exits