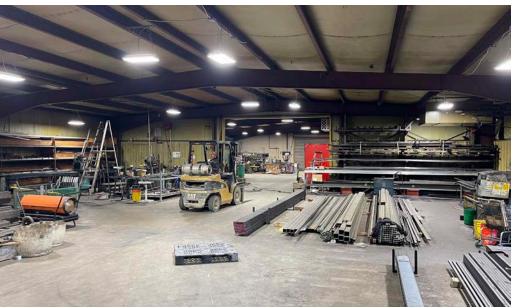

#### 9,700 SF warehouse building on 2.6 acres

- 14' clear at center
- M-3 zoning
- 2, 12'x18' grade doors, 1 dock door
- +/- 1,200 SF of office
  - 3 offices, 1 warehouse manager office
  - Open reception in front
  - 2 bathrooms in office, 1 warehouse bathroom with multiple stalls
  - · Warehouse breakroom with fridge and sink
- 36'x36' pole barn, 24' clear at the center
- 1.5 miles to I-95 exits