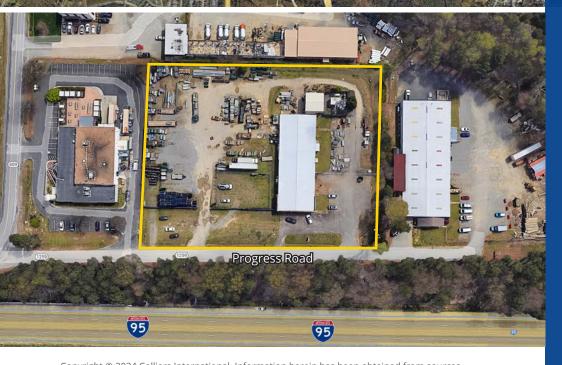

# 11144 Progress Road, Ashland, VA

Rare opportunity – 9,700 SF industrial building with outdoor storage in the Hanover Air Park

#### 9,700 SF warehouse building on 2.6 acres

- 14' clear at center
- M-3 zoning
- 2, 12'x18' grade doors, 1 dock door
- +/- 1,200 SF of office
  - 3 offices, 1 warehouse manager office
  - Open reception in front
  - 2 bathrooms in office, 1 warehouse bathroom with multiple stalls
  - · Warehouse breakroom with fridge and sink
- 36'x36' pole barn, 24' clear at the center
- 1.5 miles to I-95 exits