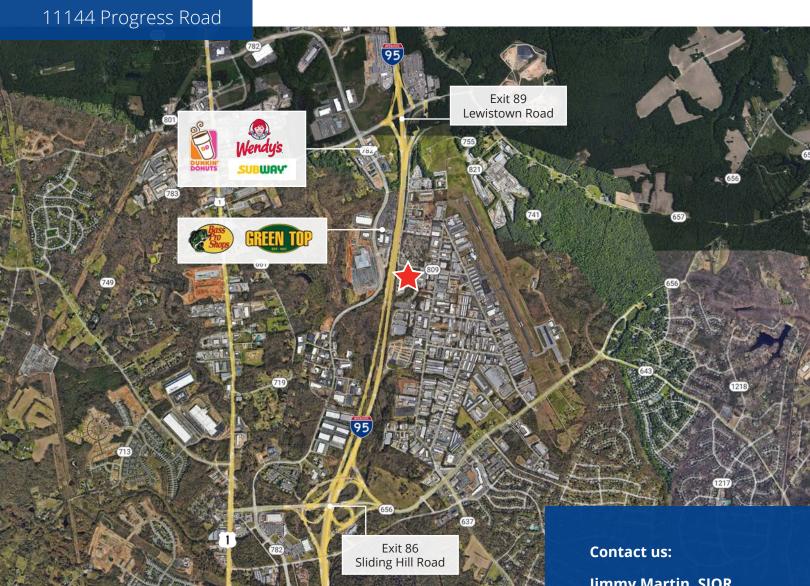

# 11144 Progress Road, Ashland, VA

Rare opportunity – 9,700 SF industrial building with outdoor storage in the Hanover Air Park

#### 9,700 SF warehouse building on 2.6 acres

- 14' clear at center
- M-3 zoning
- 2, 12'x18' grade doors, 1 dock door
- +/- 1,200 SF of office
  - 3 offices, 1 warehouse manager office
  - Open reception in front
  - 2 bathrooms in office, 1 warehouse bathroom with multiple stalls
  - · Warehouse breakroom with fridge and sink
- 36'x36' pole barn, 24' clear at the center
- 1.5 miles to I-95 exits