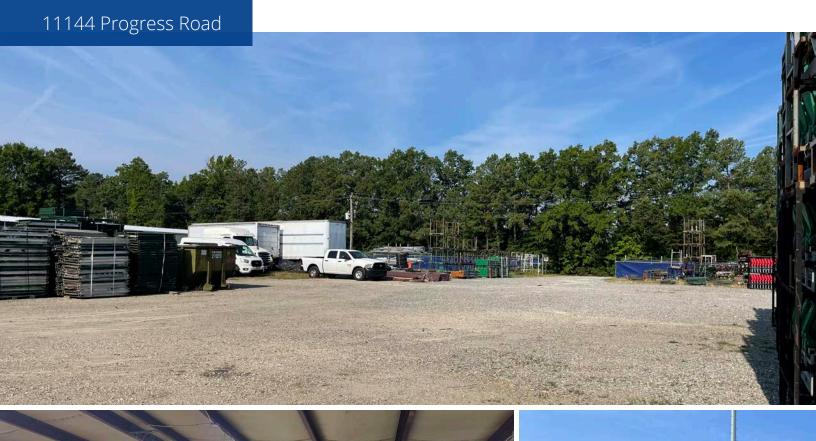

# 11144 Progress Road, Ashland, VA

Rare opportunity – 9,700 SF industrial building with outdoor storage in the Hanover Air Park

#### 9,700 SF warehouse building on 2.6 acres

- 14' clear at center
- M-3 zoning
- 2, 12'x18' grade doors, 1 dock door
- +/- 1,200 SF of office
  - 3 offices, 1 warehouse manager office
  - Open reception in front
  - 2 bathrooms in office, 1 warehouse bathroom with multiple stalls
  - · Warehouse breakroom with fridge and sink
- 36'x36' pole barn, 24' clear at the center
- 1.5 miles to I-95 exits